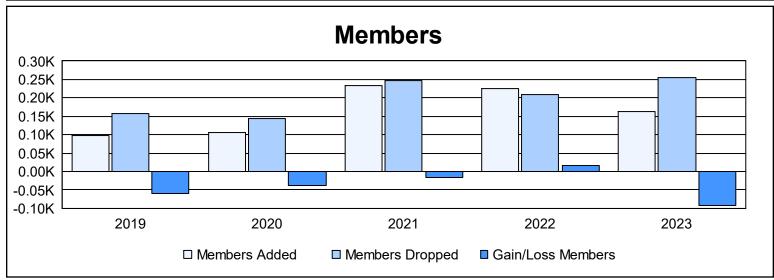

District 18 I As of June 2023 Cumulative

| Year      | New<br>Clubs | Dropped<br>Clubs | Gain/<br>Loss<br>Clubs | New<br>Members | Charter<br>Members | Reinstate<br>Members | Transfer<br>Members | Total<br>Member<br>Added | Total<br>Members<br>Dropped | Gain/<br>Loss<br>Members |
|-----------|--------------|------------------|------------------------|----------------|--------------------|----------------------|---------------------|--------------------------|-----------------------------|--------------------------|
| 2018-2019 | 0            | 1                | -1                     | 77             | 5                  | 4                    | 11                  | 97                       | 158                         | -61                      |
| 2019-2020 | 0            | 0                | 0                      | 97             | 0                  | 3                    | 5                   | 105                      | 144                         | -39                      |
| 2020-2021 | 2            | 2                | 0                      | 165            | 59                 | 5                    | 4                   | 233                      | 248                         | -15                      |
| 2021-2022 | 4            | 0                | 4                      | 126            | 89                 | 3                    | 7                   | 225                      | 210                         | 15                       |
| 2022-2023 | 0            | 6                | -6                     | 135            | 1                  | 9                    | 18                  | 163                      | 255                         | -92                      |
| Average   | 1            | 2                | -1                     | 120            | 31                 | 5                    | 9                   | 165                      | 203                         | -38                      |